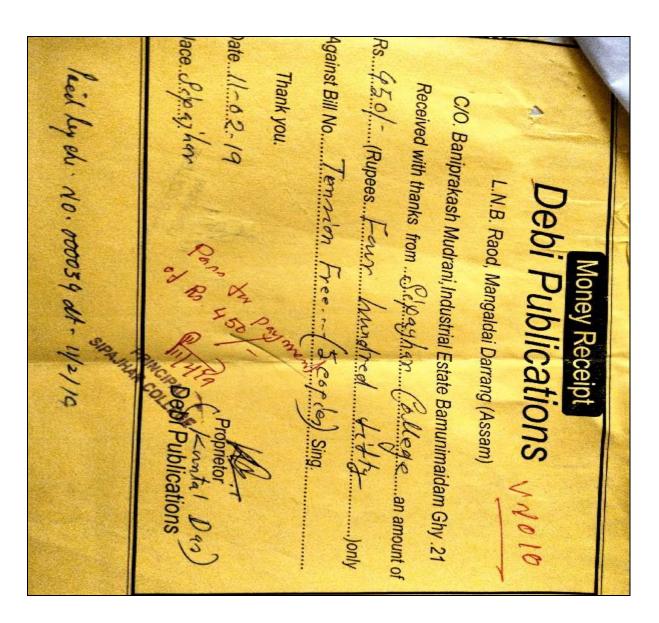

| NO. 501 10 800 | No.       |                  |           |          |          | -                                       | - atory   |





| ame | No. 489        | Sipisi         | (ar    |        | 05-14-2 | -      |
|-----|----------------|----------------|--------|--------|---------|--------|
| SL. | PARTIC         | Dipota         | QNTY.  | RATE   | Amount  | ****** |
| 0   | 38 NOVE 35     | _              | 14     | 25%/.  | Rs.     | P.     |
|     | 800, 60        | 225 Production | COLLEG | E      |         |        |
|     | and the second |                | TO     | TAL ₹  | 250     |        |
|     |                |                |        | OTAL ₹ | C) 25   | -      |



| KITAP KANAN  L.N.B. ROAD, MANGALDAI-784125, DARRANG (ASSAM) Ph. No. 8435087137  GSTIN: 18 AUG PS 4 00 6 E 1 Z R                                                |