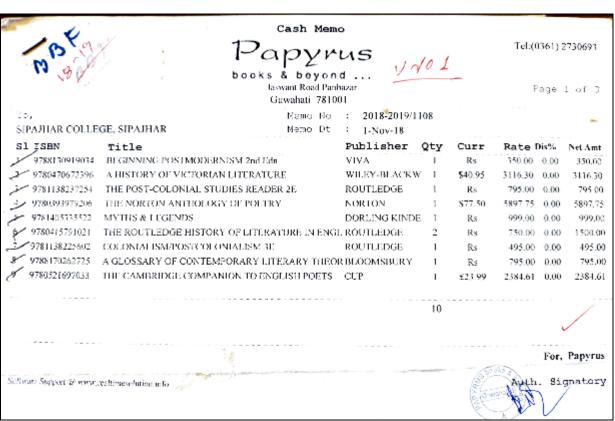

| NO. 501 10 800 | No.       |                  |           |          |          | -                                       | - atory   |





| ame | No. 489        | Sipisi         | (ar    |        | 05-14-2 | -      |
|-----|----------------|----------------|--------|--------|---------|--------|
| SL. | PARTIC         | Dipota         | QNTY.  | RATE   | Amount  | ****** |
| 0   | 38 NOVE 35     | _              | 14     | 25%/.  | Rs.     | P.     |
|     | 800, 60        | 225 Production | COLLEG | E      |         |        |
|     | and the second |                | TO     | TAL ₹  | 250     |        |
|     |                |                |        | OTAL ₹ | C) 25   | -      |



| KITAP KANAN  L.N.B. ROAD, MANGALDAI-784125, DARRANG (ASSAM) Ph. No. 8435087137  GSTIN: 18 AUG PS 4 00 6 E 1 Z R                                                |