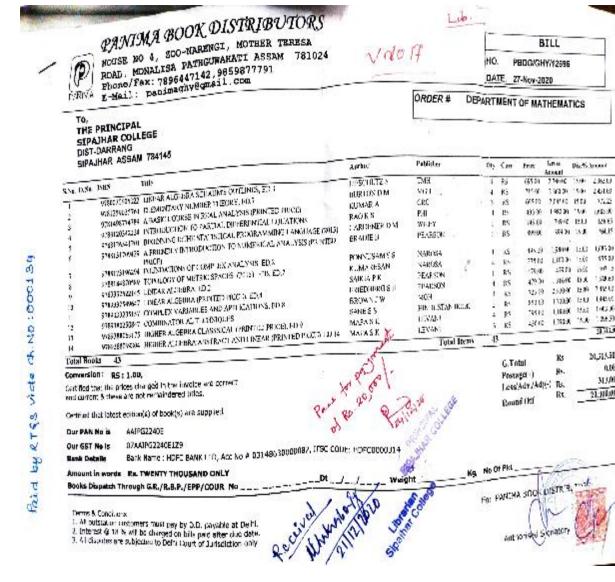

|

BILL

2,662,00

17,25

1,500

164,15

1785 30

075 03

90.3

50 2)

1420

26.30

23,712.5

10,513.31

0.16

31300

21,3(0.0)





| Dr. Sastri Ram Kachari<br>Assistant Professor<br>Department of Economics<br>Sipajhar College<br>Darrang, Assam<br>Phone No:- 8638IM3815 | V                  | N62                                         | Dute: 4/3/21                                                                                                |
|-----------------------------------------------------------------------------------------------------------------------------------------|--------------------|---------------------------------------------|-------------------------------------------------------------------------------------------------------------|
| Τα                                                                                                                                      |                    |