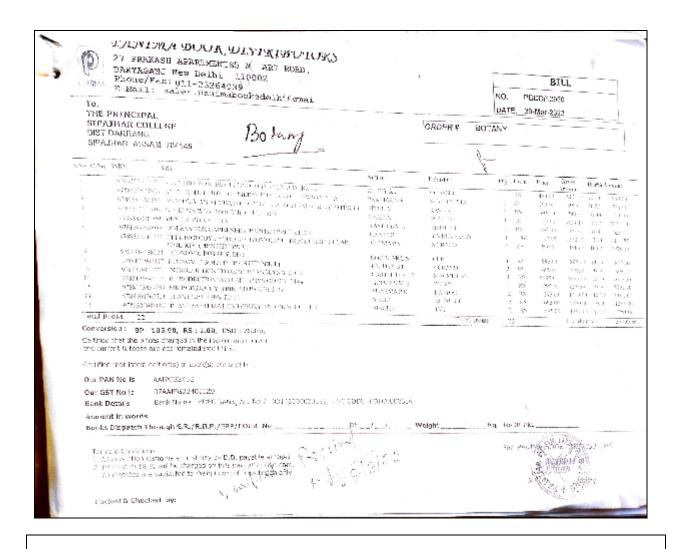

|

BILL

2,662,00

17,25

1,500

164,15

1785 30

075 03

90.3

50 2)

1420

26.30

23,712.5

10,513.31

0.16

31300

21,3(0.0)





| Dr. Sastri Ram Kachari<br>Assistant Professor<br>Department of Economics<br>Sipajhar College<br>Darrang, Assam<br>Phone No:- 8638IM3815 | V                  | N62                                         | Dute: 4/3/21                                                                                                |
|-----------------------------------------------------------------------------------------------------------------------------------------|--------------------|---------------------------------------------|-------------------------------------------------------------------------------------------------------------|
| Τα                                                                                                                                      |                    |